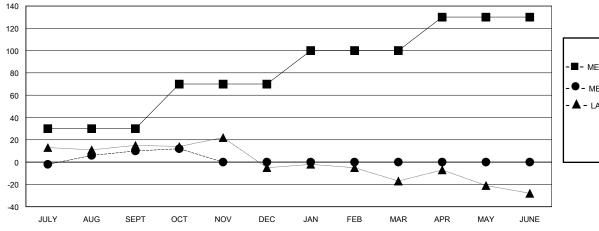

## GOALS AND ACTUAL MEMBERS CUMULATIVE

| _ |   |        |        |     |      |
|---|---|--------|--------|-----|------|
|   | _ | MEMBER | GROWTH | NFT | GOAL |
|   |   |        |        |     |      |

Results as of: 10/31/2024

- ■ - MEMBER GROWTH ACTUAL

- ▲ - LAST YEAR MEMBERSHIP ACTUAL

| DROPPED CLUBS: 0 |    |
|------------------|----|
| DROPPED MEMBERS  |    |
| DECEASED         | 5  |
| CLUB CANCELLED   | 0  |
| OTHER            | 31 |
| TOTAL            | 36 |